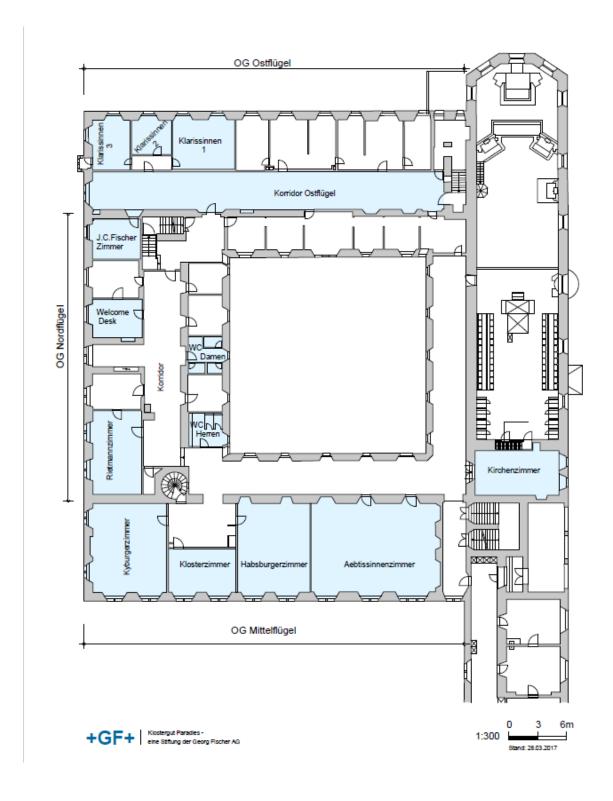

| by arrangement                  |
| <b>Food Truck</b><br>A food truck in the inner courtyard provides a holiday feeling during the lunch bree<br>Please contact us for further information such as offers and prices<br>Min. 30 person, per person, approximately from                                                                       | eak.<br>CHF 50.00               |

For the above-mentioned lunches, drinks, coffee and any desired desserts will be charged additionally and are not included in the price





all prices are in CHF incl. MwSt



#### Layout

### **Klostergut EG**



Page 7/8 +GF+ | Klostergut Paradies – eine Stiftung der Georg Fischer AG



# **Klostergut OG**