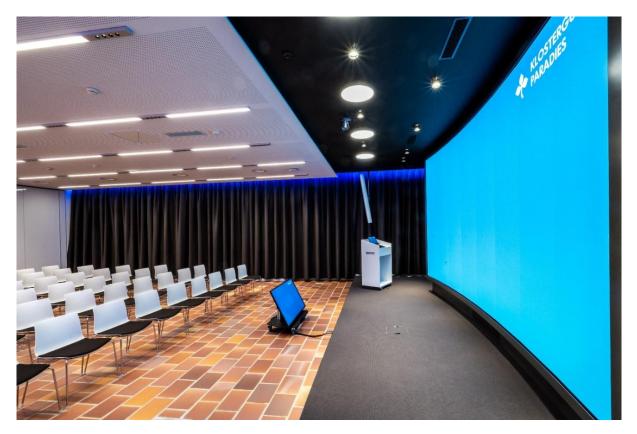

#### Tagungen · Seminare · Feierlichkeiten

The Klostergut Paradies has 11 different seminar rooms for meetings for up to 120 people. We recommend our auditorium for a state-of-the-art conference setup. The room is equipped with a "curved" LED wall and has extensive room automation. Technically, almost anything is possible in this room!

January 2022

all prices are in CHF incl. MwSt

The Klostergut Paradies has 11 different seminar rooms for meetings for up to 120 people. We recommend our auditorium for a state-of-the-art conference setup. The room is equipped with a "curved" LED wall and has extensive room automation. Technically, almost anything is possible in this room!