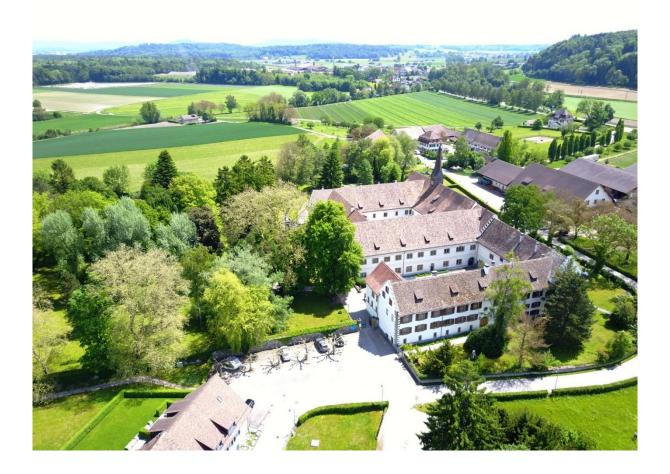

# Welcome to the Klostergut Paradies

#### Tagungen · Seminare · Feierlichkeiten

The Klostergut Paradies has 11 different seminar rooms for meetings for up to 120 people. We recommend our auditorium for a state-of-the-art conference setup. The room is equipped with a "curved" LED wall and has extensive room automation. Technically, almost anything is possible in this room!

January 2022

all prices are in CHF incl. MwSt

The Klostergut Paradies has 11 different seminar rooms for meetings for up to 120 people. We recommend our auditorium for a state-of-the-art conference setup. The room is equipped with a "curved" LED wall and has extensive room automation. Technically, almost anything is possible in this room!